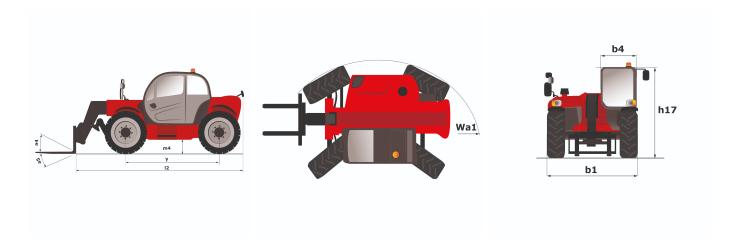

## Dimensional drawing

## **MT 933 EASY**

| Capacities                                                       |           | Metric                                               |
|------------------------------------------------------------------|-----------|------------------------------------------------------|
| Max. capacity                                                    | Q         | 3300 kg                                              |
| Max. lifting height                                              | h3        | 9.07 m                                               |
| Max. Reach                                                       | 14        | 6.35 m                                               |
| Breakout force with bucket (daN)                                 |           | 5770                                                 |
| Weight and dimensions                                            |           | 5,7,0                                                |
| Overall length to carriage                                       | I2        | 4.68 m                                               |
| Overall length (with forks)                                      | 11        | 4.68 m                                               |
| Overall width                                                    | b1        | 2.33 m                                               |
| Overall height                                                   | h17       | 2.3 m                                                |
| -                                                                |           |                                                      |
| Mheelbase                                                        | У         | 2.81 m                                               |
| Ground clearance                                                 | m4        | 0.45 m                                               |
| Overall cab width                                                | b4        | 0.89 m                                               |
| Duter turning radius                                             | Wa3       | 3.8 m                                                |
| external turning radius (over tyres)                             | Wa1       | 3.8 m                                                |
| Jnladen weight (with forks)                                      |           | 7145 kg                                              |
| Jnladen weight                                                   |           | 7145 kg                                              |
| Tyres type                                                       |           | Inflatable                                           |
| Standard tyres                                                   |           | Alliance 400/80 - 24 - 162A8                         |
| Forks length / width / section                                   | I / e / s | 1200 mm x 125 mm x 45 mm                             |
| Performances                                                     |           |                                                      |
| ifting                                                           |           | 8.9 s                                                |
| Lowering                                                         |           | 5.7 s                                                |
| extension                                                        |           | 14.6 s                                               |
| Retraction                                                       |           | 8.8 s                                                |
| Scoop                                                            |           | 3.3 s                                                |
| Crowd                                                            |           | 3.3 s                                                |
| Dump                                                             |           | 3.1 s                                                |
| Engine                                                           |           |                                                      |
| Engine brand                                                     |           | Deutz                                                |
| Engine norm                                                      |           | Stage 5 / Tier IV Final                              |
| Engine model                                                     |           | TD 3.6 L                                             |
| Number of cylinders / Capacity of cylinders                      |           | 4 - 3621 cm³                                         |
| .C. Engine power rating (hp) - Power (kW)                        |           | 75 / 55 kW                                           |
| Max. torque / Engine rotation (rpm)                              |           | 340 @ 1600                                           |
| Drawbar pull (Laden)                                             |           | 7320                                                 |
| Transmission                                                     |           | 7320                                                 |
| Fransmission type                                                |           | Torque Converter                                     |
| Number of gears (forward / reverse)                              |           | 4/4                                                  |
| Max. travel speed (may vary according to applicable regulations) |           |                                                      |
|                                                                  |           | 25 km/h<br>Manual                                    |
| Parking brake                                                    |           |                                                      |
| Service brake                                                    |           | Oil-immersed multi-discs braking on front rear axles |
| -lydraulics                                                      |           | rea axes                                             |
| •                                                                |           | Coarnumn                                             |
| Pump Type                                                        |           | Gear pump<br>92.7 / 260 Bar                          |
| Hydraulic flow / Pressure                                        |           | 92.7 / 20U Bar                                       |
| Fank capacities                                                  |           | •••                                                  |
| Engine oil                                                       |           | 10 I                                                 |
| łydraulic oil                                                    |           | 128                                                  |
| uel tank                                                         |           | 120                                                  |
| Noise and vibration                                              |           |                                                      |
| Noise at driving position (LpA)                                  |           | 79 dB(A)                                             |
| Noise to environment (LwA)                                       |           | 104 dB(A)                                            |
| /ibration on hands/arms                                          |           | 2.5 Nm                                               |
| Miscellaneous                                                    |           |                                                      |
| Steering wheels (front / rear)                                   |           | 2/2                                                  |
| Orive wheels (front / rear)                                      |           | 2/2                                                  |
|                                                                  |           | [Standard EN 1500] / Cab ROPS - FOPS Level           |