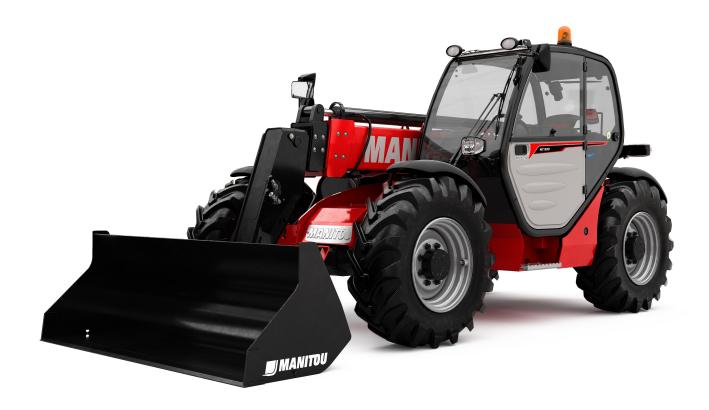

**MT 933 EASY** 

Created on November 20, 2019 at 12:03:34 PM UTC

Technical sheet: