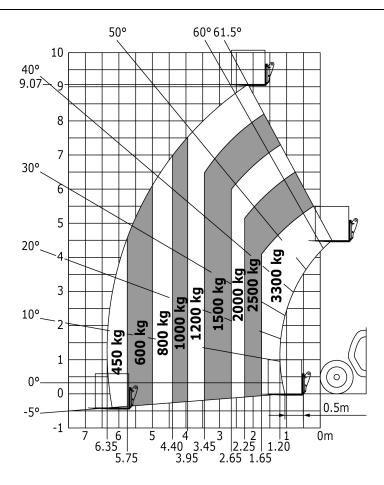

## Load chart

Siège Social 430 rue de l'Aubinière - 44150 Ancenis Cedex - France Tel: +33(0)2 40 09 10 11 - Fax: +33 (0)2 40 09 10 97 www.manitou.com

This brochure describes versions and configuration options for Manitou products which may be fitted with different equipment. The equipment described in this brochure may be standard, optional or not available depending on version. Manitou reserves the right to change the specifications shown and described at any time and without prior warning. The manufacturer is not liable for the specifications given. For more information, contact your Manitou dealer. Non-contractual document. Product descriptions may differ from actual products. List of specifications is not comprehensive. The logos and visual identity of the company are the property of Manitou and may not be used without authorisation. All rights reserved. The photos and diagrams contained in thisbrochure are provided for information only.

## **MT 933 EASY**

| Capacities                                                       |           | Metric                                               |
|------------------------------------------------------------------|-----------|------------------------------------------------------|
| Max. capacity                                                    | Q         | 3300 kg                                              |
| Max. lifting height                                              | h3        | 9.07 m                                               |
| Max. Reach                                                       | 14        | 6.35 m                                               |
| Breakout force with bucket (daN)                                 |           | 5770                                                 |
| Weight and dimensions                                            |           | 5,7,0                                                |
| Overall length to carriage                                       | I2        | 4.68 m                                               |
| Overall length (with forks)                                      | 11        | 4.68 m                                               |
| Overall width                                                    | b1        | 2.33 m                                               |
| Overall height                                                   | h17       | 2.3 m                                                |
| -                                                                |           |                                                      |
| Mheelbase                                                        | У         | 2.81 m                                               |
| Ground clearance                                                 | m4        | 0.45 m                                               |
| Overall cab width                                                | b4        | 0.89 m                                               |
| Duter turning radius                                             | Wa3       | 3.8 m                                                |
| external turning radius (over tyres)                             | Wa1       | 3.8 m                                                |
| Jnladen weight (with forks)                                      |           | 7145 kg                                              |
| Jnladen weight                                                   |           | 7145 kg                                              |
| Tyres type                                                       |           | Inflatable                                           |
| Standard tyres                                                   |           | Alliance 400/80 - 24 - 162A8                         |
| Forks length / width / section                                   | I / e / s | 1200 mm x 125 mm x 45 mm                             |
| Performances                                                     |           |                                                      |
| ifting                                                           |           | 8.9 s                                                |
| Lowering                                                         |           | 5.7 s                                                |
| extension                                                        |           | 14.6 s                                               |
| Retraction                                                       |           | 8.8 s                                                |
| Scoop                                                            |           | 3.3 s                                                |
| Crowd                                                            |           | 3.3 s                                                |
| Dump                                                             |           | 3.1 s                                                |
| Engine                                                           |           |                                                      |
| Engine brand                                                     |           | Deutz                                                |
| Engine norm                                                      |           | Stage 5 / Tier IV Final                              |
| Engine model                                                     |           | TD 3.6 L                                             |
| Number of cylinders / Capacity of cylinders                      |           | 4 - 3621 cm³                                         |
| .C. Engine power rating (hp) - Power (kW)                        |           | 75 / 55 kW                                           |
| Max. torque / Engine rotation (rpm)                              |           | 340 @ 1600                                           |
| Drawbar pull (Laden)                                             |           | 7320                                                 |
| Transmission                                                     |           | 7320                                                 |
| Fransmission type                                                |           | Torque Converter                                     |
| Number of gears (forward / reverse)                              |           | 4/4                                                  |
| Max. travel speed (may vary according to applicable regulations) |           |                                                      |
|                                                                  |           | 25 km/h<br>Manual                                    |
| Parking brake                                                    |           |                                                      |
| Service brake                                                    |           | Oil-immersed multi-discs braking on front rear axles |
| -lydraulics                                                      |           | rea axes                                             |
| •                                                                |           | Coarnumn                                             |
| Pump Type                                                        |           | Gear pump<br>92.7 / 260 Bar                          |
| Hydraulic flow / Pressure                                        |           | 92.7 / 20U Bar                                       |
| Fank capacities                                                  |           | •••                                                  |
| Engine oil                                                       |           | 10 I                                                 |
| łydraulic oil                                                    |           | 128                                                  |
| uel tank                                                         |           | 120                                                  |
| Noise and vibration                                              |           |                                                      |
| Noise at driving position (LpA)                                  |           | 79 dB(A)                                             |
| Noise to environment (LwA)                                       |           | 104 dB(A)                                            |
| /ibration on hands/arms                                          |           | 2.5 Nm                                               |
| Miscellaneous                                                    |           |                                                      |
| Steering wheels (front / rear)                                   |           | 2/2                                                  |
| Orive wheels (front / rear)                                      |           | 2/2                                                  |
|                                                                  |           | [Standard EN 1500] / Cab ROPS - FOPS Level           |